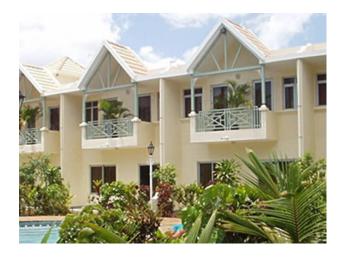

#### The Apartments

The complex is comprised of 7 duplex apartments suitable for up to 5 guests and 1 studio ideal for couples.

The ground floor includes the kitchenette, WC, and spacious dining/living area with a TV and comfortable sofas.

# Double Rainbow

The apartment complex offers plenty of space to relax and enjoy your meals after a day of exploring the island, either in the living/dining area of your apartment, the first floor balcony or the sheltered terrace with views of the garden. Guests can also enjoy the communal swimming pool and make use of the BBQ facilities.