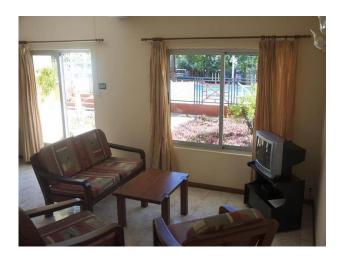

#### The Apartments

The complex is comprised of 7 duplex apartments suitable for up to 5 guests and 1 studio ideal for couples.

The ground floor includes the kitchenette, WC, and spacious dining/living area with a TV and comfortable sofas.

The first floor of the duplex apartments features two traditionally furnished double bedrooms and one single bedroom, as well as another WC and bathroom with walk-in shower.

The kitchenette is fully equipped for self-catering with standard amenities like a microwave and toaster, electric kettle, refrigerator and stove, as well as cookware, crockery and utensils. A communal BBQ is also available for use on your terrace.