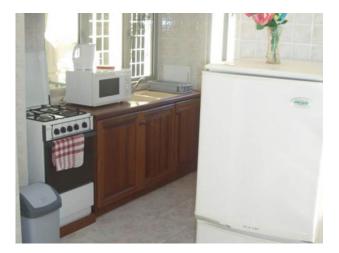

The first floor of the duplex apartments features two traditionally furnished double bedrooms and one single bedroom, as well as another WC and bathroom with walk-in shower.

The kitchenette is fully equipped for self-catering with standard amenities like a microwave and toaster, electric kettle, refrigerator and stove, as well as cookware, crockery and utensils. A communal BBQ is also available for use on your terrace.